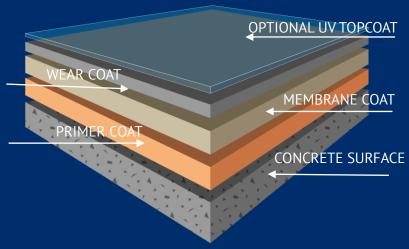

**SYSTEM COMPONENTS** 

**Primer Coat** 

MPC-160 is a moisture vapor barrier primer for dry or damp concrete surfaces.

➤ MPC-400 is a water-base epoxy deep penetrating concrete primer.

Membrane Coat

MPC-MEM 300 is a 2-component elastomeric epoxy / urethane hybrid membrane with high elongation.

Wear Coat

MPC-MEM 100 is a 2-component elastomeric epoxy /urethane hybrid membrane with sand broadcast.

Topcoat optional

➤ MPC-275 is a 2-component aliphatic UV coating for exterior applications.

\*Refer to individual data sheets for product specifications, application, and wait times between system components.